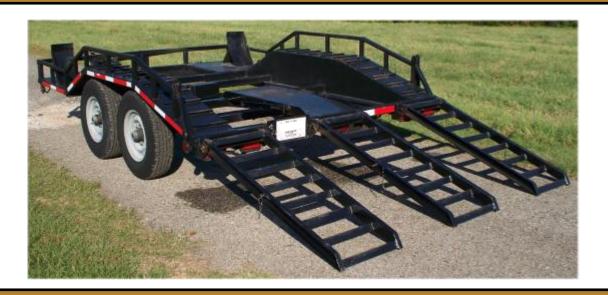

#### BRIGHT INNOVATION.

Specialized
Specia

Bright Coop, Inc. is the authorized dealer for Viking Specialized - "Poultry" Trailers

**Three Wheel Lift Transporter** 

Model: V3WL-19

102" Wide Weight 2,760 lbs. Plus or Minus 3% Capacity: 12,000 lb. GVWR

#### Features:

| <ul> <li>Frame</li></ul> | stru | ction |
|--------------------------|------|-------|
|--------------------------|------|-------|

• Pull hitch..... Bull dog hitch

• Suspension......Torsion Bar

• Axles..... (2) 6,000 Lb.

Brakes......Electric / with Shur-set III Lockable breakaway safety system

Wheels......8 hole standard Steel

Tires......235/85R16 Radials

Jack..... Bull dog screw type

• Finish...... Shotblasted and painted with a high solid polyurethane paint. Colors: black

(standard).

Floor......Metal

Lights...... On sides and across rear (Reflective tape both sides and across rear

• Loading ramps...(3) 6' Stand up ramps.

• Tie down.......... (2) 3,000 lb. Chain binders

(2) 3,000 lb. Straps on front