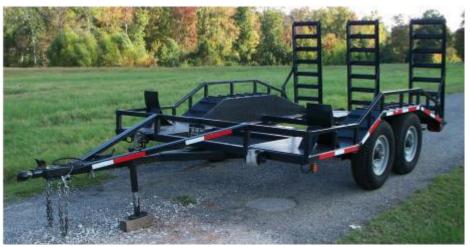

## **BRIGHT INNOVATION.**

Specialized Prailer, L.C.

(a subsidiary of Bright Coop, Inc.)

Bright Coop, Inc. is the authorized dealer for Viking Specialized - "Poultry" Trailers

Three Wheel Lift Transporter

Model: V3WL-19 Weight 2,760 lbs. Plus or Minus 3%

The Three Wheel Lift Transport trailer was designed to move 3-wheel lift machines for the poultry industry. The three wheel lift transport makes it easy to deliver an additional lift on site or to another location at a moments notice. Weight with BC3-5000 10,000 lbs. Capacity: 12,000 lb. GVWR.