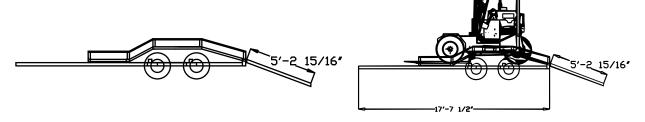

The Three Wheel Lift Transport trailer was designed to move 3-wheel lift machines for the poultry industry. The three wheel lift transport makes it easy to deliver an additional lift on site or to another location at a moments notice. Weight with BC3-5000 10,000 lbs. Capacity: 12,000 lb. GVWR.

#### BRIGHT INNOVATION.

Specialized
Specia

Bright Coop, Inc. is the authorized dealer for Viking Specialized - "Poultry" Trailers

**Three Wheel Lift Transporter** 

Model: V3WL-19

102" Wide Weight 2,760 lbs. Plus or Minus 3% Capacity: 12,000 lb. GVWR