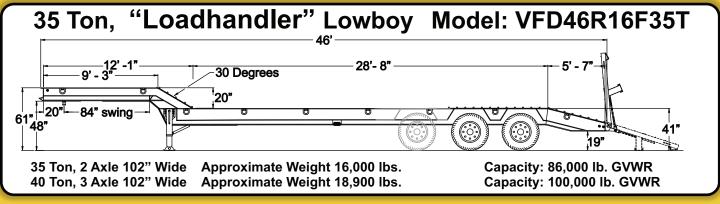

The Viking Specialized, 35 Ton "Lowboy" is one of the most versatile trailers on the market. This heavy duty Lowboy trailer has proven itself for transporting heavy equipment and materials from job to job. Capacity: 86,000 lb. GVWR.

## Shown: 3 Axle 40 Ton, "Loadhandler" Lowboy Model: VFD46R16F40T Approximate Weight 18,900 lbs.