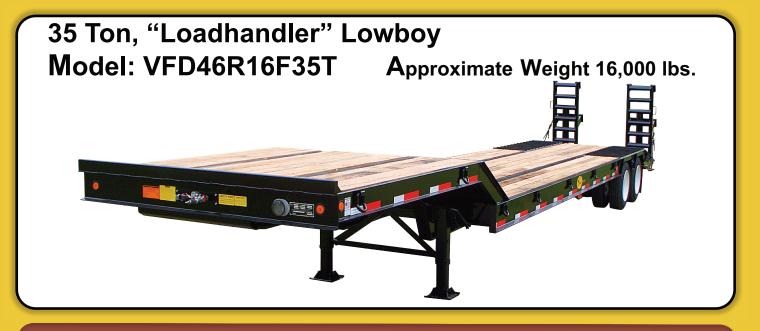

The Viking Specialized, 35 Ton "Lowboy" is one of the most versatile trailers on the market. This heavy duty Lowboy trailer has proven itself for transporting heavy equipment and materials from job to job. Capacity: 86,000 lb. GVWR.